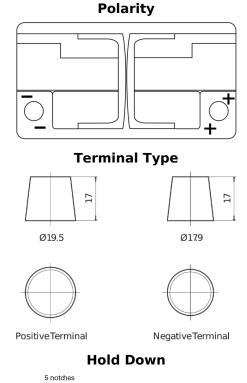

## **AGM CK820**

| Part number                    | CK820         |
|--------------------------------|---------------|
| Technology                     | AGM           |
| EAN/GTIN                       | 3661024017039 |
| Voltage                        | 12 V          |
| Capacity                       | 82.0 Ah       |
| CCA                            | 800 A         |
| Length                         | 315 mm        |
| Width                          | 175 mm        |
| Height                         | 190 mm        |
| Box size                       | L04           |
| Polarity                       | ETN 0         |
| Terminal Type                  | EN taper post |
| Hold Down                      | B13           |
| Weights (subject of variation) | 23.30 kg      |