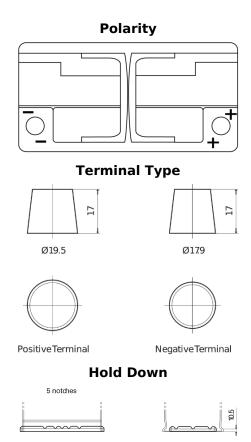

## **AGM CK960**

| Part number                    | CK960         |
|--------------------------------|---------------|
| Technology                     | AGM           |
| EAN/GTIN                       | 3661024017046 |
| Voltage                        | 12 V          |
| Capacity                       | 96.0 Ah       |
| CCA                            | 850 A         |
| Length                         | 353 mm        |
| Width                          | 175 mm        |
| Height                         | 190 mm        |
| Box size                       | L05           |
| Polarity                       | ETN 0         |
| Terminal Type                  | EN taper post |
| Hold Down                      | B13           |
| Weights (subject of variation) | 26.10 kg      |
|                                |               |