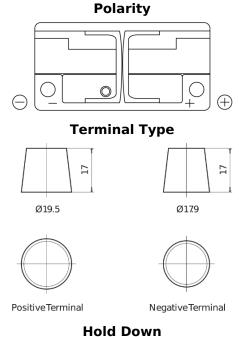

## **EFB CL1050**

| Part number                    | CL1050        |
|--------------------------------|---------------|
| Technology                     | EFB           |
| EAN/GTIN                       | 3661024016872 |
| Voltage                        | 12 V          |
| Capacity                       | 105.0 Ah      |
| CCA                            | 950 A         |
| Length                         | 392 mm        |
| Width                          | 175 mm        |
| Height                         | 190 mm        |
| Box size                       | L06           |
| Polarity                       | ETN 0         |
| Terminal Type                  | EN taper post |
| Hold Down                      | B13           |
| Weights (subject of variation) | 27.20 kg      |

## Hold Down 5 notches

Design, features and specifications are subject to change without notice. We disclaim any representation or warranty, express or implied, concerning the data or recommendations, and in no event shall be liable for any loss or damage claimed to have arisen as a result. Some products may not be available in your local market.