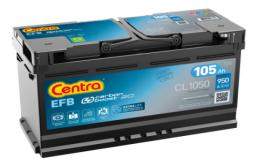

## **EFB CL1050**

| Part number                    | CL1050        |
|--------------------------------|---------------|
| Technology                     | EFB           |
| EAN/GTIN                       | 3661024016872 |
| Voltage                        | 12 V          |
| Capacity                       | 105.0 Ah      |
| CCA                            | 950 A         |
| Length                         | 392 mm        |
| Width                          | 175 mm        |
| Height                         | 190 mm        |
| Box size                       | L06           |
| Polarity                       | ETN 0         |
| Terminal Type                  | EN taper post |
| Hold Down                      | B13           |
| Weights (subject of variation) | 27.20 kg      |