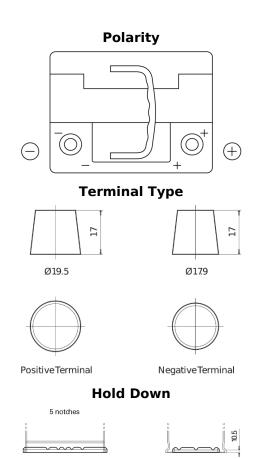

## **Batteries for Cars**

EFB CL550

|   | Centro 55 m<br>EFB CL550 40 |
|---|-----------------------------|
| X |                             |
| 1 |                             |

| Part number         | CL550         |
|---------------------|---------------|
| Technology          | EFB           |
| EAN/GTIN            | 3661024016681 |
| Voltage             | 12 V          |
| Capacity            | 55.0 Ah       |
| CCA                 | 540 A         |
| Length              | 207 mm        |
| Width               | 175 mm        |
| Height              | 190 mm        |
| Box size            | L01           |
| Polarity            | ETN 0         |
| Terminal Type       | EN taper post |
| Hold Down           | B13           |
| Weights (subject of | 14.10 kg      |
| variation)          |               |