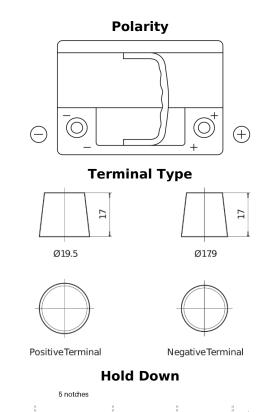

## **EFB CL600**

| Part number                    | CL600         |
|--------------------------------|---------------|
| Technology                     | EFB           |
| EAN/GTIN                       | 3661024015684 |
| Voltage                        | 12 V          |
| Capacity                       | 60.0 Ah       |
| CCA                            | 640 A         |
| Length                         | 242 mm        |
| Width                          | 175 mm        |
| Height                         | 190 mm        |
| Box size                       | L02           |
| Polarity                       | ETN 0         |
| Terminal Type                  | EN taper post |
| Hold Down                      | B13           |
| Weights (subject of variation) | 17.00 kg      |