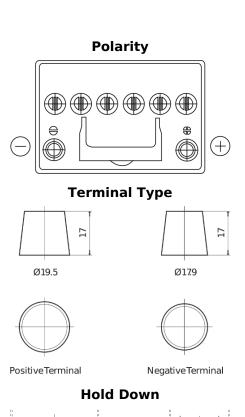

## **Batteries for Cars**

EFB CL604

| Centro 60 m   EFB CL604   ≥ ○   ≥ ○ |
|-------------------------------------|
|                                     |

| Part number         | CL604         |
|---------------------|---------------|
| Technology          | EFB           |
| EAN/GTIN            | 3661024016568 |
| Voltage             | 12 V          |
| Capacity            | 60.0 Ah       |
| CCA                 | 520 A         |
| Length              | 230 mm        |
| Width               | 173 mm        |
| Height              | 222 mm        |
| Box size            | D23           |
| Polarity            | ETN 0         |
| Terminal Type       | EN taper post |
| Hold Down           | B0            |
| Weights (subject of | 15.80 kg      |
| variation)          |               |
|                     |               |