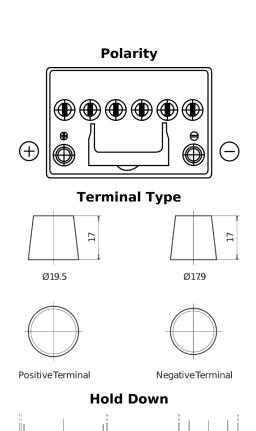

## **Batteries for Cars**

Length

Width

Height

Box size

Polarity

Terminal Type

Weights (subject of

230 mm

173 mm

222 mm

D23

B0

ETN 1

15.80 kg

EN taper post