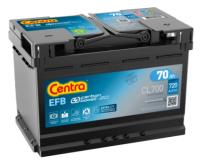

## **EFB CL700**

| Part number                    | CL700         |
|--------------------------------|---------------|
| Technology                     | EFB           |
| EAN/GTIN                       | 3661024015691 |
| Voltage                        | 12 V          |
| Capacity                       | 70.0 Ah       |
| CCA                            | 760 A         |
| Length                         | 278 mm        |
| Width                          | 175 mm        |
| Height                         | 190 mm        |
| Box size                       | L03           |
| Polarity                       | ETN 0         |
| Terminal Type                  | EN taper post |
| Hold Down                      | B13           |
| Weights (subject of variation) | 19.30 kg      |