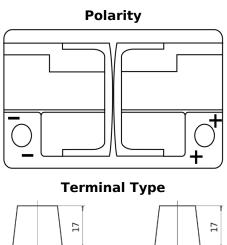

## **EFB CL700**

| Part number                    | CL700         |
|--------------------------------|---------------|
| Technology                     | EFB           |
| EAN/GTIN                       | 3661024015691 |
| Voltage                        | 12 V          |
| Capacity                       | 70.0 Ah       |
| CCA                            | 760 A         |
| Length                         | 278 mm        |
| Width                          | 175 mm        |
| Height                         | 190 mm        |
| Box size                       | L03           |
| Polarity                       | ETN 0         |
| Terminal Type                  | EN taper post |
| Hold Down                      | B13           |
| Weights (subject of variation) | 19.30 kg      |