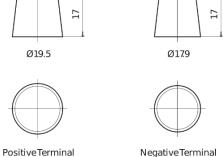

## **EFB CL700**

| Part number                    | CL700         |
|--------------------------------|---------------|
| Technology                     | EFB           |
| EAN/GTIN                       | 3661024015691 |
| Voltage                        | 12 V          |
| Capacity                       | 70.0 Ah       |
| CCA                            | 760 A         |
| Length                         | 278 mm        |
| Width                          | 175 mm        |
| Height                         | 190 mm        |
| Box size                       | L03           |
| Polarity                       | ETN 0         |
| Terminal Type                  | EN taper post |
| Hold Down                      | B13           |
| Weights (subject of variation) | 19.30 kg      |