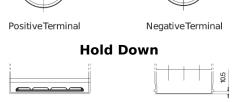

## **EFB CL954**

| Part number                    | CL954         |
|--------------------------------|---------------|
| Technology                     | EFB           |
| EAN/GTIN                       | 3661024016667 |
| Voltage                        | 12 V          |
| Capacity                       | 95.0 Ah       |
| CCA                            | 800 A         |
| Length                         | 306 mm        |
| Width                          | 173 mm        |
| Height                         | 222 mm        |
| Box size                       | D31           |
| Polarity                       | ETN 0         |
| Terminal Type                  | EN taper post |
| Hold Down                      | Korean B1     |
| Weights (subject of variation) | 21.80 kg      |