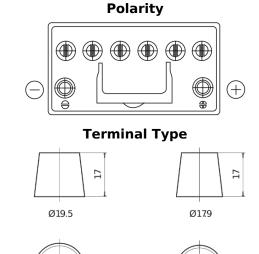

## **EFB CL954**

| Part number                    | CL954         |
|--------------------------------|---------------|
| Technology                     | EFB           |
| EAN/GTIN                       | 3661024016667 |
| Voltage                        | 12 V          |
| Capacity                       | 95.0 Ah       |
| CCA                            | 800 A         |
| Length                         | 306 mm        |
| Width                          | 173 mm        |
| Height                         | 222 mm        |
| Box size                       | D31           |
| Polarity                       | ETN 0         |
| Terminal Type                  | EN taper post |
| Hold Down                      | Korean B1     |
| Weights (subject of variation) | 21.80 kg      |