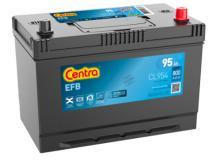

## **EFB CL954**

| Part number                    | CL954         |
|--------------------------------|---------------|
| Technology                     | EFB           |
| EAN/GTIN                       | 3661024016667 |
| Voltage                        | 12 V          |
| Capacity                       | 95.0 Ah       |
| CCA                            | 800 A         |
| Length                         | 306 mm        |
| Width                          | 173 mm        |
| Height                         | 222 mm        |
| Box size                       | D31           |
| Polarity                       | ETN 0         |
| Terminal Type                  | EN taper post |
| Hold Down                      | Korean B1     |
| Weights (subject of variation) | 21.80 kg      |