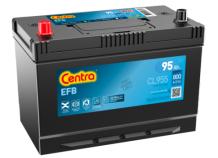

## Batteries for Cars

EFB CL955

| Part number         | CL955         | Polarity                          |
|---------------------|---------------|-----------------------------------|
| Technology          | EFB           |                                   |
| EAN/GTIN            | 3661024016674 |                                   |
|                     |               |                                   |
| Voltage             | 12 V          |                                   |
| Capacity            | 95.0 Ah       |                                   |
| CCA                 | 800 A         |                                   |
| Length              | 306 mm        | Terminal Type                     |
| Width               | 173 mm        |                                   |
| Height              | 222 mm        |                                   |
| Box size            | D31           | Ø19.5 Ø179                        |
| Polarity            | ETN 1         |                                   |
| Terminal Type       | EN taper post |                                   |
| Hold Down           | Korean B1     |                                   |
| Weights (subject of | 21.80 kg      |                                   |
| variation)          |               | PositiveTerminal NegativeTerminal |
|                     |               | Hold Down                         |
|                     |               |                                   |