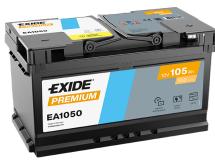

## **Premium EA1050**

| Part number                    | EA1050        |
|--------------------------------|---------------|
| Technology                     | Flooded       |
| EAN/GTIN                       | 3661024034302 |
| Voltage                        | 12 V          |
| Capacity                       | 105.0 Ah      |
| CCA                            | 850 A         |
| Length                         | 315 mm        |
| Width                          | 175 mm        |
| Height                         | 205 mm        |
| Box size                       | LH4           |
| Polarity                       | ETN 0         |
| Terminal Type                  | EN taper post |
| Hold Down                      | B13           |
| Weights (subject of variation) | 23.10 kg      |

## Polarity Terminal Type Ø19.5 Ø179

Hold Down

**Negative**Terminal

Design, features and specifications are subject to change without notice. We disclaim any representation or warranty, express or implied, concerning the data or recommendations, and in no event shall be liable for any

PositiveTerminal

5 notches

loss or damage claimed to have arisen as a result. Some products may not be available in your local market.