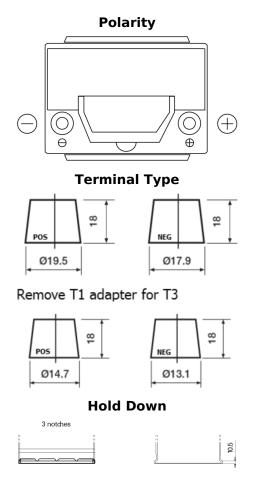

## **Premium EA406**

| Part number                    | EA406          |
|--------------------------------|----------------|
|                                |                |
| Technology                     | Flooded        |
| EAN/GTIN                       | 3661024037433  |
| Voltage                        | 12 V           |
| Capacity                       | 40.0 Ah        |
| CCA                            | 350 A          |
| Length                         | 187 mm         |
| Width                          | 127 mm         |
| Height                         | 220 mm         |
| Box size                       | B19            |
| Polarity                       | ETN 0          |
| Terminal Type                  | JIS taper post |
| Hold Down                      | B1             |
| Weights (subject of variation) | 9.30 kg        |