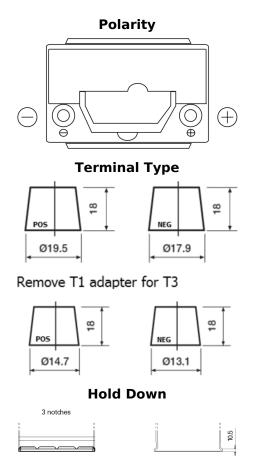

## **Premium EA456**

| Part number                    | EA456          |
|--------------------------------|----------------|
| Technology                     | Flooded        |
| EAN/GTIN                       | 3661024034128  |
| Voltage                        | 12 V           |
| Capacity                       | 45.0 Ah        |
| CCA                            | 390 A          |
| Length                         | 237 mm         |
| Width                          | 127 mm         |
| Height                         | 227 mm         |
| Box size                       | B24            |
| Polarity                       | ETN 0          |
| Terminal Type                  | JIS taper post |
| Hold Down                      | B1             |
| Weights (subject of variation) | 11.80 kg       |