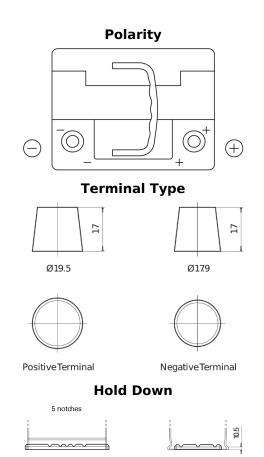

## **Premium EA472**

| Part number                    | EA472         |
|--------------------------------|---------------|
| Technology                     | Flooded       |
| EAN/GTIN                       | 3661024034265 |
| Voltage                        | 12 V          |
| Capacity                       | 47.0 Ah       |
| CCA                            | 450 A         |
| Length                         | 207 mm        |
| Width                          | 175 mm        |
| Height                         | 175 mm        |
| Box size                       | LB1           |
| Polarity                       | ETN 0         |
| Terminal Type                  | EN taper post |
| Hold Down                      | B13           |
| Weights (subject of variation) | 11.40 kg      |
|                                |               |