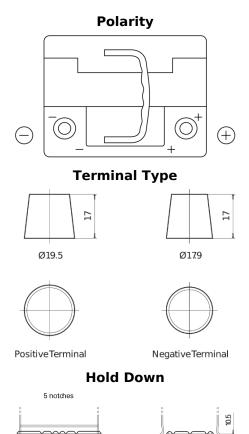

## **Premium EA530**

|  | Part number         | EA530         |
|--|---------------------|---------------|
|  | Technology          | Flooded       |
|  | EAN/GTIN            | 3661024034203 |
|  | Voltage             | 12 V          |
|  | Capacity            | 53.0 Ah       |
|  | CCA                 | 540 A         |
|  | Length              | 207 mm        |
|  | Width               | 175 mm        |
|  | Height              | 190 mm        |
|  | Box size            | L01           |
|  | Polarity            | ETN 0         |
|  | Terminal Type       | EN taper post |
|  | Hold Down           | B13           |
|  | Weights (subject of | 12.70 kg      |
|  | variation)          |               |
|  |                     |               |