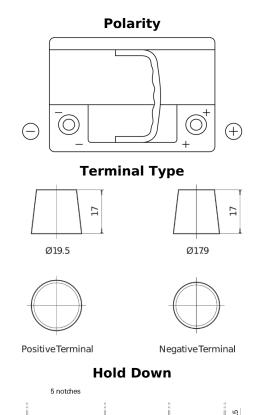

## **Premium EA640**

| Part number                    | EA640         |
|--------------------------------|---------------|
| Technology                     | Flooded       |
| EAN/GTIN                       | 3661024034227 |
| Voltage                        | 12 V          |
| Capacity                       | 64.0 Ah       |
| CCA                            | 640 A         |
| Length                         | 242 mm        |
| Width                          | 175 mm        |
| Height                         | 190 mm        |
| Box size                       | L02           |
| Polarity                       | ETN 0         |
| Terminal Type                  | EN taper post |
| Hold Down                      | B13           |
| Weights (subject of variation) | 14.90 kg      |