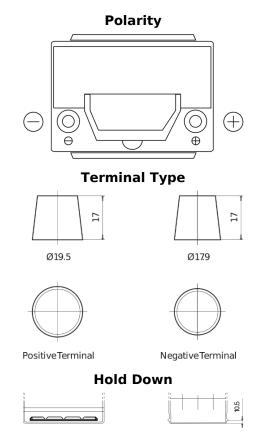

## **Premium EA654**

| Part number                    | EA654         |
|--------------------------------|---------------|
| Technology                     | Flooded       |
| EAN/GTIN                       | 3661024034142 |
| Voltage                        | 12 V          |
| Capacity                       | 65.0 Ah       |
| CCA                            | 580 A         |
| Length                         | 230 mm        |
| Width                          | 173 mm        |
| Height                         | 222 mm        |
| Box size                       | D23           |
| Polarity                       | ETN 0         |
| Terminal Type                  | EN taper post |
| Hold Down                      | Korean B1     |
| Weights (subject of variation) | 16.00 kg      |