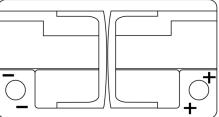

| EA722         |
|--------------------------------|---------------|
| Technology                     | Flooded       |
| EAN/GTIN                       | 3661024034289 |
| Voltage                        | 12 V          |
| Capacity                       | 72.0 Ah       |
| CCA                            | 720 A         |
| Length                         | 278 mm        |
| Width                          | 175 mm        |
| Height                         | 175 mm        |
| Box size                       | LB3           |
| Polarity                       | ETN 0         |
| Terminal Type                  | EN taper post |
| Hold Down                      | B13           |
| Weights (subject of variation) | 15.90 kg      |
|                                |               |

Polarity



## **Terminal Type**



Ø19.5

PositiveTerminal

 $\bigcirc$ 

Ø179

17

NegativeTerminal

Hold Down

| 5 notd | nes |      |
|--------|-----|------|
|        |     | 10.5 |

Design, features and specifications are subject to change without notice. We disclaim any representation or warranty, express or implied, concerning the data or recommendations, and in no event shall be liable for any loss or damage claimed to have arisen as a result. Some products may not be available in your local market.