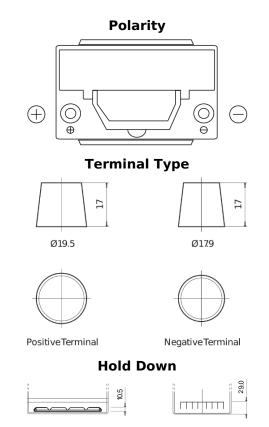

## **Premium EA755**

| Part number                    | EA755         |
|--------------------------------|---------------|
| Technology                     | Flooded       |
| EAN/GTIN                       | 3661024034173 |
| Voltage                        | 12 V          |
| Capacity                       | 75.0 Ah       |
| CCA                            | 630 A         |
| Length                         | 270 mm        |
| Width                          | 173 mm        |
| Height                         | 222 mm        |
| Box size                       | D26           |
| Polarity                       | ETN 1         |
| Terminal Type                  | EN taper post |
| Hold Down                      | Korean B1+B6  |
| Weights (subject of variation) | 17.40 kg      |