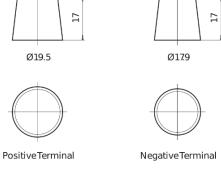

|
|--------------------------------|---------------|
| Technology                     | Flooded       |
| EAN/GTIN                       | 3661024034241 |
| Voltage                        | 12 V          |
| Capacity                       | 77.0 Ah       |
| CCA                            | 760 A         |
| Length                         | 278 mm        |
| Width                          | 175 mm        |
| Height                         | 190 mm        |
| Box size                       | L03           |
| Polarity                       | ETN 0         |
| Terminal Type                  | EN taper post |
| Hold Down                      | B13           |
| Weights (subject of variation) | 17.50 kg      |
|                                |               |

## Polarity Terminal Type



## **Hold Down**



Design, features and specifications are subject to change without notice. We disclaim any representation or warranty, express or implied, concerning the data or recommendations, and in no event shall be liable for any loss or damage claimed to have arisen as a result. Some products may not be available in your local market.