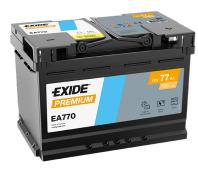

## **Premium EA770**

| Part number                    | EA770         |
|--------------------------------|---------------|
| Technology                     | Flooded       |
| EAN/GTIN                       | 3661024034241 |
| Voltage                        | 12 V          |
| Capacity                       | 77.0 Ah       |
| CCA                            | 760 A         |
| Length                         | 278 mm        |
| Width                          | 175 mm        |
| Height                         | 190 mm        |
| Box size                       | L03           |
| Polarity                       | ETN 0         |
| Terminal Type                  | EN taper post |
| Hold Down                      | B13           |
| Weights (subject of variation) | 17.50 kg      |
|                                |               |