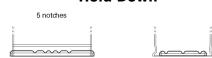

## **Premium EA852**

| Part number                    | EA852         |
|--------------------------------|---------------|
| Technology                     | Flooded       |
| EAN/GTIN                       | 3661024034296 |
| Voltage                        | 12 V          |
| Capacity                       | 85.0 Ah       |
| CCA                            | 800 A         |
| Length                         | 315 mm        |
| Width                          | 175 mm        |
| Height                         | 175 mm        |
| Box size                       | LB4           |
| Polarity                       | ETN 0         |
| Terminal Type                  | EN taper post |
| Hold Down                      | B13           |
| Weights (subject of variation) | 18.60 kg      |

## **Hold Down**

Design, features and specifications are subject to change without notice. We disclaim any representation or warranty, express or implied, concerning the data or recommendations, and in no event shall be liable for any loss or damage claimed to have arisen as a result. Some products may not be available in your local market.