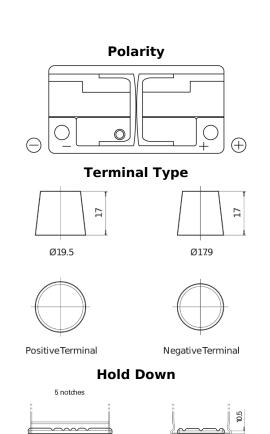

## **Excell EB1100**

| Part number                    | EB1100        |
|--------------------------------|---------------|
| Technology                     | Flooded       |
| EAN/GTIN                       | 3661024036238 |
| Voltage                        | 12 V          |
| Capacity                       | 110.0 Ah      |
| CCA                            | 850 A         |
| Length                         | 392 mm        |
| Width                          | 175 mm        |
| Height                         | 190 mm        |
| Box size                       | L06           |
| Polarity                       | ETN 0         |
| Terminal Type                  | EN taper post |
| Hold Down                      | B13           |
| Weights (subject of variation) | 26.30 kg      |
|                                |               |