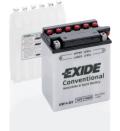

## **Conventional EB14-B2**

| Part number                    | EB14-B2       |   |
|--------------------------------|---------------|---|
| Technology                     | Flooded       | + |
| EAN/GTIN                       | 3661024033411 |   |
| Voltage                        | 12 V          |   |
| Capacity                       | 14.0 Ah       |   |
| CCA                            | 145 A         |   |
| Length                         | 135 mm        |   |
| Width                          | 90 mm         |   |
| Height                         | 165 mm        |   |
| Box size                       | C49           |   |
| Polarity                       | ETN 1         |   |
| Terminal Type                  | M08           |   |
| Hold Down                      | В0            |   |
| Weights (subject of variation) | 4.60 kg       |   |
|                                |               |   |