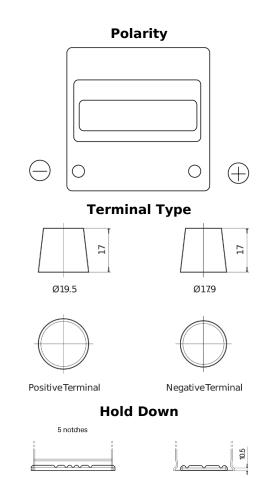

## **Excell EB440**

| Part number                    | EB440         |
|--------------------------------|---------------|
| Technology                     | Flooded       |
| EAN/GTIN                       | 3661024034500 |
| Voltage                        | 12 V          |
| Capacity                       | 44.0 Ah       |
| CCA                            | 400 A         |
| Length                         | 175 mm        |
| Width                          | 175 mm        |
| Height                         | 190 mm        |
| Box size                       | L00           |
| Polarity                       | ETN 0         |
| Terminal Type                  | EN taper post |
| Hold Down                      | B13           |
| Weights (subject of variation) | 10.70 kg      |