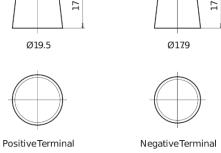

|
|--------------------------------|---------------|
| Technology                     | Flooded       |
| EAN/GTIN                       | 3661024034487 |
| Voltage                        | 12 V          |
| Capacity                       | 45.0 Ah       |
| CCA                            | 330 A         |
| Length                         | 220 mm        |
| Width                          | 135 mm        |
| Height                         | 225 mm        |
| Box size                       | E02           |
| Polarity                       | ETN 1         |
| Terminal Type                  | EN taper post |
| Hold Down                      | B1            |
| Weights (subject of variation) | 12.50 kg      |
|                                |               |

## Polarity Terminal Type



## **Hold Down**



Design, features and specifications are subject to change without notice. We disclaim any representation or warranty, express or implied, concerning the data or recommendations, and in no event shall be liable for any loss or damage claimed to have arisen as a result. Some products may not be available in your local market.