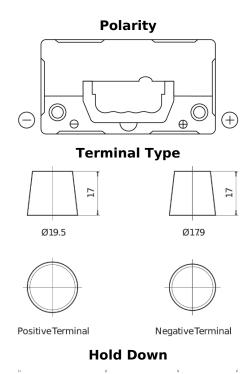

## **Product overview**

**Batteries for Cars** 

| Part number                    | EB454         |
|--------------------------------|---------------|
| Technology                     | Flooded       |
| EAN/GTIN                       | 3661024034371 |
| Voltage                        | 12 V          |
| Capacity                       | 45.0 Ah       |
| CCA                            | 330 A         |
| Length                         | 237 mm        |
| Width                          | 127 mm        |
| Height                         | 227 mm        |
| Box size                       | B24           |
| Polarity                       | ETN 0         |
| Terminal Type                  | EN taper post |
| Hold Down                      | В0            |
| Weights (subject of variation) | 11.40 kg      |