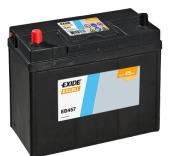

## **Excell EB457**

| Part number         | EB457          | Polarity                                                                                                 |
|---------------------|----------------|----------------------------------------------------------------------------------------------------------|
| Technology          | Flooded        |                                                                                                          |
| EAN/GTIN            | 3661024034364  |                                                                                                          |
| Voltage             | 12 V           |                                                                                                          |
| Capacity            | 45.0 Ah        | $\oplus \ \bigcirc \ \oplus \ \bigcirc \ \oplus \ \bigcirc \ \oplus \ \bigcirc \ \bigcirc \ \bigcirc \ $ |
| CCA                 | 330 A          |                                                                                                          |
| Length              | 237 mm         | Terminal Type                                                                                            |
| Width               | 127 mm         | 185                                                                                                      |
| Height              | 227 mm         |                                                                                                          |
| Box size            | B24            | Ø14.5 Ø12.8                                                                                              |
| Polarity            | ETN 1          | 0.210                                                                                                    |
| Terminal Type       | JIS taper post |                                                                                                          |
| Hold Down           | B0             |                                                                                                          |
| Weights (subject of | 11.40 kg       | $\psi$                                                                                                   |
| variation)          |                | PositiveTerminal NegativeTerminal                                                                        |
|                     |                | Hold Down                                                                                                |
|                     |                |                                                                                                          |