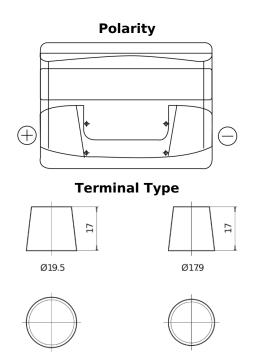

## **Excell EB501**

| Part number                    | EB501         |
|--------------------------------|---------------|
| Technology                     | Flooded       |
| EAN/GTIN                       | 3661024034524 |
| Voltage                        | 12 V          |
| Capacity                       | 50.0 Ah       |
| CCA                            | 450 A         |
| Length                         | 207 mm        |
| Width                          | 175 mm        |
| Height                         | 190 mm        |
| Box size                       | L01           |
| Polarity                       | ETN 1         |
| Terminal Type                  | EN taper post |
| Hold Down                      | B13           |
| Weights (subject of variation) | 12.20 kg      |

## **Hold Down**

NegativeTerminal

PositiveTerminal

Design, features and specifications are subject to change without notice. We disclaim any representation or warranty, express or implied, concerning the data or recommendations, and in no event shall be liable for any loss or damage claimed to have arisen as a result. Some products may not be available in your local market.