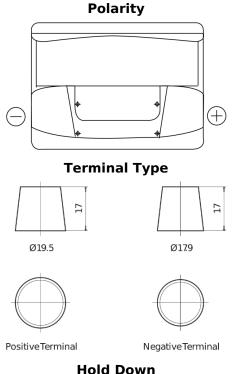

## **Excell EB602**

| Part number                    | EB602         |
|--------------------------------|---------------|
| Technology                     | Flooded       |
| EAN/GTIN                       | 3661024034630 |
| Voltage                        | 12 V          |
| Capacity                       | 60.0 Ah       |
| CCA                            | 540 A         |
| Length                         | 242 mm        |
| Width                          | 175 mm        |
| Height                         | 175 mm        |
| Box size                       | LB2           |
| Polarity                       | ETN 0         |
| Terminal Type                  | EN taper post |
| Hold Down                      | B13           |
| Weights (subject of variation) | 12.90 kg      |