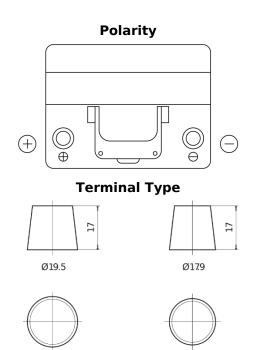

## **Excell EB605**

| Part number                    | EB605         |
|--------------------------------|---------------|
| Technology                     | Flooded       |
| EAN/GTIN                       | 3661024034425 |
| Voltage                        | 12 V          |
| Capacity                       | 60.0 Ah       |
| CCA                            | 480 A         |
| Length                         | 230 mm        |
| Width                          | 173 mm        |
| Height                         | 222 mm        |
| Box size                       | D23           |
| Polarity                       | ETN 1         |
| Terminal Type                  | EN taper post |
| Hold Down                      | Korean B1     |
| Weights (subject of variation) | 14.60 kg      |

**Hold Down** 

NegativeTerminal

PositiveTerminal

Design, features and specifications are subject to change without notice. We disclaim any representation or warranty, express or implied, concerning the data or recommendations, and in no event shall be liable for any loss or damage claimed to have arisen as a result. Some products may not be available in your local market.