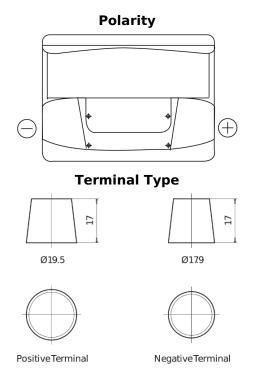

## **Excell EB620**

| Part number                    | EB620         |
|--------------------------------|---------------|
| Technology                     | Flooded       |
| EAN/GTIN                       | 3661024034531 |
| Voltage                        | 12 V          |
| Capacity                       | 62.0 Ah       |
| CCA                            | 540 A         |
| Length                         | 242 mm        |
| Width                          | 175 mm        |
| Height                         | 190 mm        |
| Box size                       | L02           |
| Polarity                       | ETN 0         |
| Terminal Type                  | EN taper post |
| Hold Down                      | B13           |
| Weights (subject of variation) | 14.20 kg      |