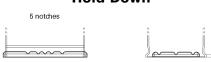

## **Excell EB620**

| Part number                    | EB620         |
|--------------------------------|---------------|
| Technology                     | Flooded       |
| EAN/GTIN                       | 3661024034531 |
| Voltage                        | 12 V          |
| Capacity                       | 62.0 Ah       |
| CCA                            | 540 A         |
| Length                         | 242 mm        |
| Width                          | 175 mm        |
| Height                         | 190 mm        |
| Box size                       | L02           |
| Polarity                       | ETN 0         |
| Terminal Type                  | EN taper post |
| Hold Down                      | B13           |
| Weights (subject of variation) | 14.20 kg      |

## **Hold Down**

Design, features and specifications are subject to change without notice. We disclaim any representation or warranty, express or implied, concerning the data or recommendations, and in no event shall be liable for any loss or damage claimed to have arisen as a result. Some products may not be available in your local market.