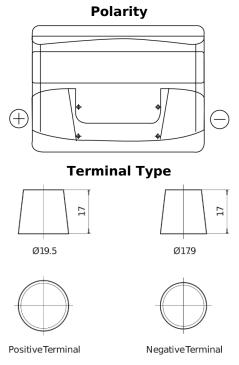

## **Excell EB621**

| Part number                    | EB621         |
|--------------------------------|---------------|
| Technology                     | Flooded       |
| EAN/GTIN                       | 3661024034548 |
| Voltage                        | 12 V          |
| Capacity                       | 62.0 Ah       |
| CCA                            | 540 A         |
| Length                         | 242 mm        |
| Width                          | 175 mm        |
| Height                         | 190 mm        |
| Box size                       | L02           |
| Polarity                       | ETN 1         |
| Terminal Type                  | EN taper post |
| Hold Down                      | B13           |
| Weights (subject of variation) | 14.20 kg      |