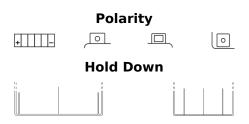

## AGM Ready AGM12-19.1

| Part number                    | AGM12-19.1    |
|--------------------------------|---------------|
| Technology                     | AGM           |
| EAN/GTIN                       | 3661024037600 |
| Voltage                        | 12 V          |
| Capacity                       | 18.0 Ah       |
| CCA                            | 270 A         |
| Length                         | 175 mm        |
| Width                          | 90 mm         |
| Height                         | 155 mm        |
| Box size                       | C61           |
| Polarity                       | ETN 1         |
| Terminal Type                  | M04           |
| Hold Down                      | B0            |
| Weights (subject of variation) | 6.10 kg       |
|                                |               |