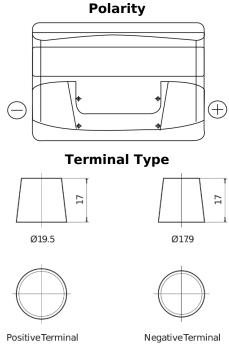

## **Excell EB712**

| Part number                    | EB712         |
|--------------------------------|---------------|
| Technology                     | Flooded       |
| EAN/GTIN                       | 3661024034647 |
| Voltage                        | 12 V          |
| Capacity                       | 71.0 Ah       |
| CCA                            | 670 A         |
| Length                         | 278 mm        |
| Width                          | 175 mm        |
| Height                         | 175 mm        |
| Box size                       | LB3           |
| Polarity                       | ETN 0         |
| Terminal Type                  | EN taper post |
| Hold Down                      | B13           |
| Weights (subject of variation) | 15.30 kg      |

## **Hold Down**

Design, features and specifications are subject to change without notice. We disclaim any representation or warranty, express or implied, concerning the data or recommendations, and in no event shall be liable for any loss or damage claimed to have arisen as a result. Some products may not be available in your local market.