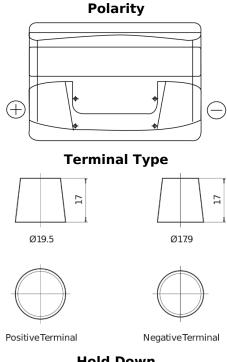

## **Excell EB741**

| Part number                    | EB741         |
|--------------------------------|---------------|
| Technology                     | Flooded       |
| EAN/GTIN                       | 3661024034562 |
| Voltage                        | 12 V          |
| Capacity                       | 74.0 Ah       |
| CCA                            | 680 A         |
| Length                         | 278 mm        |
| Width                          | 175 mm        |
| Height                         | 190 mm        |
| Box size                       | L03           |
| Polarity                       | ETN 1         |
| Terminal Type                  | EN taper post |
| Hold Down                      | B13           |
| Weights (subject of variation) | 16.60 kg      |

## **Hold Down**

Design, features and specifications are subject to change without notice. We disclaim any representation or warranty, express or implied, concerning the data or recommendations, and in no event shall be liable for any loss or damage claimed to have arisen as a result. Some products may not be available in your local market.