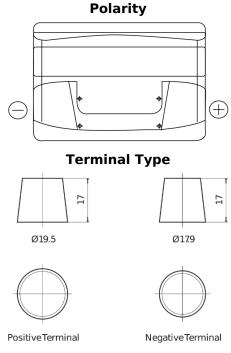

## **Excell EB800**

| Part number                    | EB800         |
|--------------------------------|---------------|
| Technology                     | Flooded       |
| EAN/GTIN                       | 3661024036443 |
| Voltage                        | 12 V          |
| Capacity                       | 80.0 Ah       |
| CCA                            | 640 A         |
| Length                         | 315 mm        |
| Width                          | 175 mm        |
| Height                         | 190 mm        |
| Box size                       | L04           |
| Polarity                       | ETN 0         |
| Terminal Type                  | EN taper post |
| Hold Down                      | B13           |
| Weights (subject of variation) | 19.00 kg      |

## **Hold Down**

Design, features and specifications are subject to change without notice. We disclaim any representation or warranty, express or implied, concerning the data or recommendations, and in no event shall be liable for any loss or damage claimed to have arisen as a result. Some products may not be available in your local market.