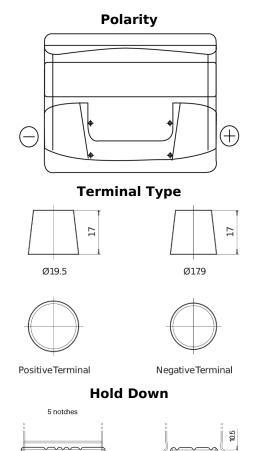

## Classic EC440

| Part number                    | EC440         |
|--------------------------------|---------------|
| Technology                     | Flooded       |
| EAN/GTIN                       | 3661024034784 |
| Voltage                        | 12 V          |
| Capacity                       | 44.0 Ah       |
| CCA                            | 360 A         |
| Length                         | 207 mm        |
| Width                          | 175 mm        |
| Height                         | 190 mm        |
| Box size                       | L01           |
| Polarity                       | ETN 0         |
| Terminal Type                  | EN taper post |
| Hold Down                      | B13           |
| Weights (subject of variation) | 11.10 kg      |