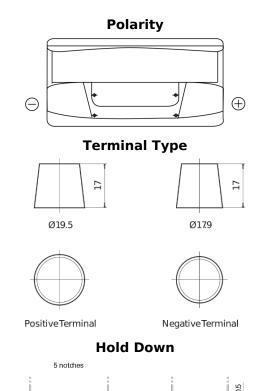

## Classic EC900

| Part number                    | EC900         |
|--------------------------------|---------------|
| Technology                     | Flooded       |
| EAN/GTIN                       | 3661024034838 |
| Voltage                        | 12 V          |
| Capacity                       | 90.0 Ah       |
| CCA                            | 720 A         |
| Length                         | 353 mm        |
| Width                          | 175 mm        |
| Height                         | 190 mm        |
| Box size                       | L05           |
| Polarity                       | ETN 0         |
| Terminal Type                  | EN taper post |
| Hold Down                      | B13           |
| Weights (subject of variation) | 20.50 kg      |