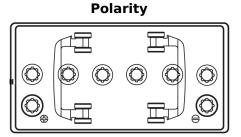

## Endurance+PRO Gel ED851T

| Part number                    | ED851T        |
|--------------------------------|---------------|
| Technology                     | GEL           |
| EAN/GTIN                       | 3661024037884 |
| Voltage                        | 12 V          |
| Capacity                       | 85.0 Ah       |
| CCA                            | 350 A         |
| Length                         | 349 mm        |
| Width                          | 175 mm        |
| Height                         | 235 mm        |
| Box size                       | D02           |
| Polarity                       | ETN 1         |
| Terminal Type                  | EN taper post |
| Hold Down                      | B0            |
| Weights (subject of variation) | 29.50 kg      |
|                                |               |

**Terminal Type** 

17

ø179

Ø19.5

NegativeTerminal

17

PositiveTerminal

Hold Down