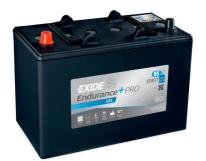

## Endurance+PRO Gel ED851T

| Part number                    | ED851T        |
|--------------------------------|---------------|
| Technology                     | GEL           |
| EAN/GTIN                       | 3661024037884 |
| Voltage                        | 12 V          |
| Capacity                       | 85.0 Ah       |
| CCA                            | 350 A         |
| Length                         | 349 mm        |
| Width                          | 175 mm        |
| Height                         | 235 mm        |
| Box size                       | D02           |
| Polarity                       | ETN 1         |
| Terminal Type                  | EN taper post |
| Hold Down                      | B0            |
| Weights (subject of variation) | 29.50 kg      |
|                                |               |