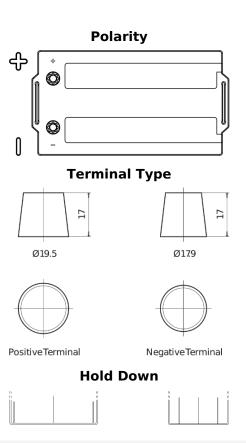

## StrongPRO EFB+ EE2353

| EE2353        |
|---------------|
| EFB           |
| 3661024036870 |
| 12 V          |
| 235.0 Ah      |
| 1200 A        |
| 518 mm        |
| 274 mm        |
| 240 mm        |
| D06           |
| ETN 3         |
| EN taper post |
| B0            |
| 58.20 kg      |
|               |

MANDATORY FOR CHASSIS-END INSTALLATION

Design, features and specifications are subject to change without notice. We disclaim any representation or warranty, express or implied, concerning the data or recommendations, and in no event shall be liable for any loss or damage claimed to have arisen as a result. Some products may not be available in your local market.