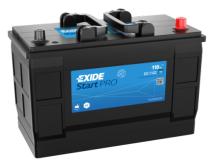

## StartPRO EG1102

| Part number                    | EG1102        |
|--------------------------------|---------------|
| Technology                     | Flooded       |
| EAN/GTIN                       | 3661024035392 |
| Voltage                        | 12 V          |
| Capacity                       | 110.0 Ah      |
| CCA                            | 750 A         |
| Length                         | 349 mm        |
| Width                          | 175 mm        |
| Height                         | 235 mm        |
| Box size                       | D02           |
| Polarity                       | ETN 0         |
| Terminal Type                  | EN taper post |
| Hold Down                      | B1            |
| Weights (subject of variation) | 25.40 kg      |