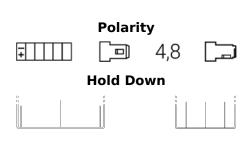

| Part number                    | EK013          |
|--------------------------------|----------------|
| Technology                     | AGM            |
| EAN/GTIN                       | 3661024038058  |
| Voltage                        | 12 V           |
| Capacity                       | 1.2 Ah         |
| CCA                            | 18 A           |
| Length                         | 97 mm          |
| Width                          | 43 mm          |
| Height                         | 58 mm          |
| Box size                       | C20            |
| Polarity                       | ETN 4          |
| Terminal Type                  | Faston S (4,8) |
| Hold Down                      | B0             |
| Weights (subject of variation) | 0.50 kg        |
| - ,                            |                |