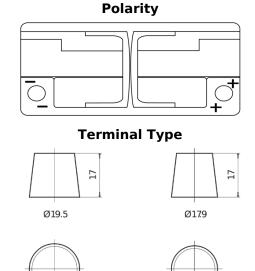

## **AGM EK1050**

| Part number                    | EK1050        |
|--------------------------------|---------------|
| Technology                     | AGM           |
| EAN/GTIN                       | 3661024036504 |
| Voltage                        | 12 V          |
| Capacity                       | 105.0 Ah      |
| CCA                            | 950 A         |
| Length                         | 392 mm        |
| Width                          | 175 mm        |
| Height                         | 190 mm        |
| Box size                       | L06           |
| Polarity                       | ETN 0         |
| Terminal Type                  | EN taper post |
| Hold Down                      | B13           |
| Weights (subject of variation) | 29.00 kg      |