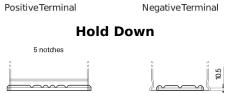

## **AGM EK1050**

| Part number                    | EK1050        |
|--------------------------------|---------------|
| Technology                     | AGM           |
| EAN/GTIN                       | 3661024036504 |
| Voltage                        | 12 V          |
| Capacity                       | 105.0 Ah      |
| CCA                            | 950 A         |
| Length                         | 392 mm        |
| Width                          | 175 mm        |
| Height                         | 190 mm        |
| Box size                       | L06           |
| Polarity                       | ETN 0         |
| Terminal Type                  | EN taper post |
| Hold Down                      | B13           |
| Weights (subject of variation) | 29.00 kg      |