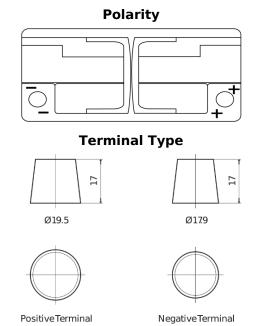

## **AGM EK1060**

| Part number                    | EK1060        |
|--------------------------------|---------------|
| Technology                     | AGM           |
| EAN/GTIN                       | 3661024037938 |
| Voltage                        | 12 V          |
| Capacity                       | 106.0 Ah      |
| CCA                            | 950 A         |
| Length                         | 392 mm        |
| Width                          | 175 mm        |
| Height                         | 190 mm        |
| Box size                       | L06           |
| Polarity                       | ETN 0         |
| Terminal Type                  | EN taper post |
| Hold Down                      | B13           |
| Weights (subject of variation) | 29.00 kg      |