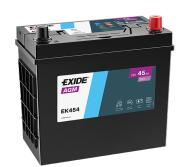

## Batteries for Cars

| Part number         | EK454         | Polarity                |
|---------------------|---------------|-------------------------|
| Technology          | AGM           |                         |
| EAN/GTIN            | 3661024038072 |                         |
| Voltage             | 12 V          |                         |
| Capacity            | 45.0 Ah       |                         |
| CCA                 | 380 A         |                         |
| Length              | 237 mm        | Terminal Type           |
| Width               | 127 mm        |                         |
| Height              | 227 mm        | 11                      |
| Box size            | B24           | Ø19.5                   |
| Polarity            | ETN 0         |                         |
| Terminal Type       | EN taper post |                         |
| Hold Down           | B0            |                         |
| Weights (subject of | 13.50 kg      |                         |
| variation)          |               | PositiveTerminal Negati |
|                     |               | Hold Down               |

legativeTerminal

Ø17.9

 $\mathbb{C}$ 

 $\oplus$ 

(+)

17

Design, features and specifications are subject to change without notice. We disclaim any representation or warranty, express or implied, concerning the data or recommendations, and in no event shall be liable for any loss or damage claimed to have arisen as a result. Some products may not be available in your local market.

**AGM EK454** 

n