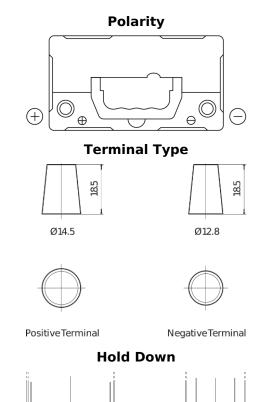

## **AGM EK457**

| Part number                    | EK457          |
|--------------------------------|----------------|
| Technology                     | AGM            |
| EAN/GTIN                       | 3661024038089  |
| Voltage                        | 12 V           |
| Capacity                       | 45.0 Ah        |
| CCA                            | 380 A          |
| Length                         | 237 mm         |
| Width                          | 127 mm         |
| Height                         | 227 mm         |
| Box size                       | B24            |
| Polarity                       | ETN 1          |
| Terminal Type                  | JIS taper post |
| Hold Down                      | В0             |
| Weights (subject of variation) | 13.50 kg       |
|                                |                |