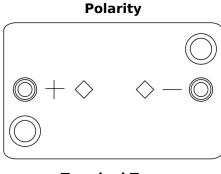

## **AGM EK508**

| Part number                    | EK508         |
|--------------------------------|---------------|
| Technology                     | AGM           |
| EAN/GTIN                       | 3661024036481 |
| Voltage                        | 12 V          |
| Capacity                       | 50.0 Ah       |
| CCA                            | 800 A         |
| Length                         | 260 mm        |
| Width                          | 173 mm        |
| Height                         | 206 mm        |
| Box size                       | G34           |
| Polarity                       | ETN 9         |
| Terminal Type                  | EN taper post |
| Hold Down                      | B7            |
| Weights (subject of variation) | 17.50 kg      |