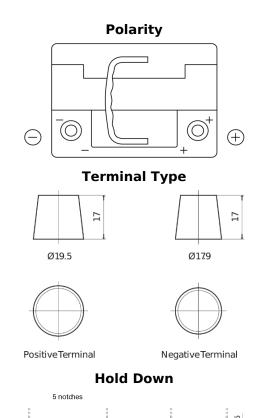

## **AGM EK600**

| Part number                    | EK600         |
|--------------------------------|---------------|
| Technology                     | AGM           |
| EAN/GTIN                       | 3661024036498 |
| Voltage                        | 12 V          |
| Capacity                       | 60.0 Ah       |
| CCA                            | 680 A         |
| Length                         | 242 mm        |
| Width                          | 175 mm        |
| Height                         | 190 mm        |
| Box size                       | L02           |
| Polarity                       | ETN 0         |
| Terminal Type                  | EN taper post |
| Hold Down                      | B13           |
| Weights (subject of variation) | 17.90 kg      |