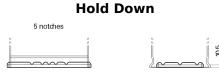

## **AGM EK700**

| _                              |               |
|--------------------------------|---------------|
| Part number                    | EK700         |
| Technology                     | AGM           |
| EAN/GTIN                       | 3661024035712 |
| Voltage                        | 12 V          |
| Capacity                       | 70.0 Ah       |
| CCA                            | 760 A         |
| Length                         | 278 mm        |
| Width                          | 175 mm        |
| Height                         | 190 mm        |
| Box size                       | L03           |
| Polarity                       | ETN 0         |
| Terminal Type                  | EN taper post |
| Hold Down                      | B13           |
| Weights (subject of variation) | 20.60 kg      |