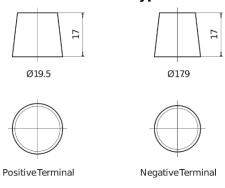

## **AGM EK700**

| _                              |               |
|--------------------------------|---------------|
| Part number                    | EK700         |
| Technology                     | AGM           |
| EAN/GTIN                       | 3661024035712 |
| Voltage                        | 12 V          |
| Capacity                       | 70.0 Ah       |
| CCA                            | 760 A         |
| Length                         | 278 mm        |
| Width                          | 175 mm        |
| Height                         | 190 mm        |
| Box size                       | L03           |
| Polarity                       | ETN 0         |
| Terminal Type                  | EN taper post |
| Hold Down                      | B13           |
| Weights (subject of variation) | 20.60 kg      |

## Polarity Terminal Type

Design, features and specifications are subject to change without notice. We disclaim any representation or warranty, express or implied, concerning the data or recommendations, and in no event shall be liable for any loss or damage claimed to have arisen as a result. Some products may not be available in your local market.