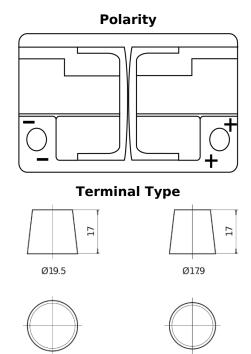

## **AGM EK720**

| Part number                    | EK720         |
|--------------------------------|---------------|
| Technology                     | AGM           |
| EAN/GTIN                       | 3661024037907 |
| Voltage                        | 12 V          |
| Capacity                       | 72.0 Ah       |
| CCA                            | 760 A         |
| Length                         | 278 mm        |
| Width                          | 175 mm        |
| Height                         | 190 mm        |
| Box size                       | L03           |
| Polarity                       | ETN 0         |
| Terminal Type                  | EN taper post |
| Hold Down                      | B13           |
| Weights (subject of variation) | 20.60 kg      |

## Hold Down

**PositiveTerminal** 

NegativeTerminal

Design, features and specifications are subject to change without notice. We disclaim any representation or warranty, express or implied, concerning the data or recommendations, and in no event shall be liable for any loss or damage claimed to have arisen as a result. Some products may not be available in your local market.